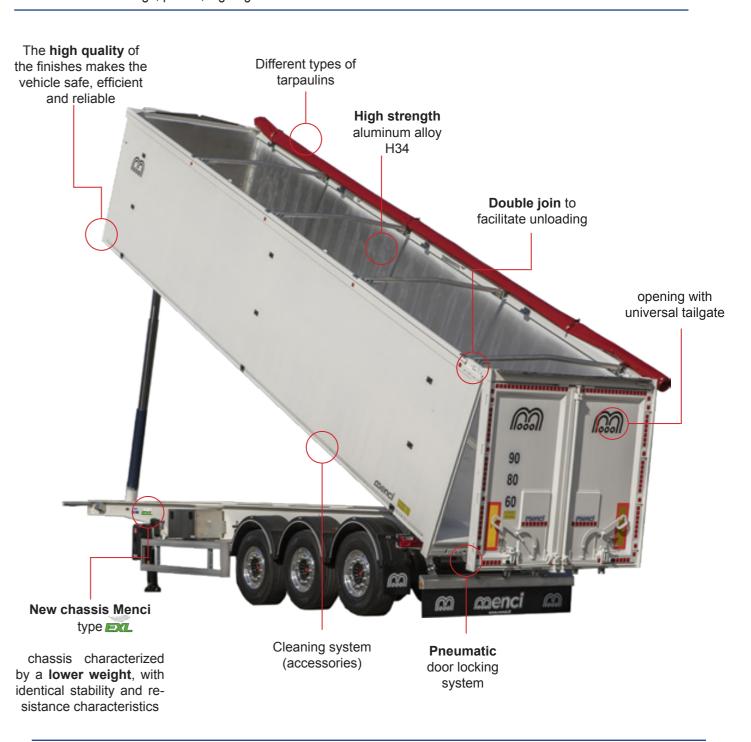

## SQUARE BODY SEMI-TRAILER

Aluminum tipping semi-trailer Aluminum chassis

3 fixed axles SAF with 1st lift axle disc brakers ø 430 offset 120

Body aluminium 6 mm bottom thickness

2.5 mm internal thickness aluminum walls and an external thickness of 2 mm - 30 mm wall thickness

- 2471 mm internal width Hayon universelle "CU"

Empty weight: kg 6.080
Total length (max): 11.475 mm
Internal body length: 10.624 mm
Internal width: 2.471 mm
External width: 2.540 mm
Bucket volume: 57,7 m³
Wall height: 2.200 mm

**Description:** Square tipping body

Chassis: aluminium

**Tipper:** Aluminium high resistence **Use:** Agricultural products, bulk products, wood shavings, pallets, big bags

Led work lights