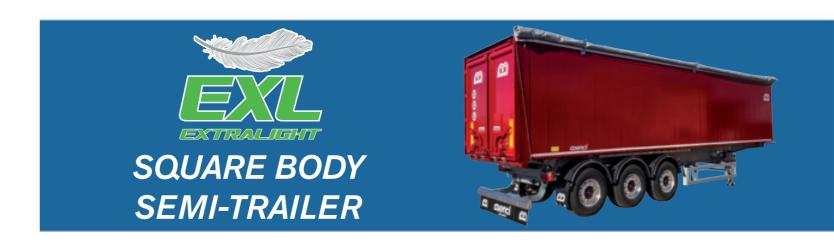

## SQUARE BODY SEMI-TRAILER

Aluminum tipping semi-trailer Aluminum chassis

3 fixed axles SAF with 1st lift axle disc brakers ø 430 offset 120

Body aluminium 6 mm bottom thickness

2.5 mm internal thickness aluminum walls and an external thickness of 2 mm - 30 mm wall thickness

- 2471 mm internal width Hayon universelle "CU"

Empty weight: kg 6.080
Total length (max): 11.475 mm
Internal body length: 10.624 mm
Internal width: 2.471 mm
External width: 2.540 mm
Bucket volume: 57,7 m³
Wall height: 2.200 mm

**Description:** Square tipping body

Chassis: aluminium

**Tipper:** Aluminium high resistence **Use:** Agricultural products, bulk products, wood shavings, pallets, big bags

Led work lights